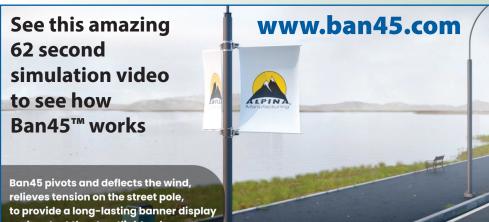

## A modern engineered, patents pending, pivoting, pole or flat surface mounted banner system!

ТΜ

**Ban"45"** means it pivots 45 degrees to either side to deflect and re-direct the force of high winds off the banner.

Fixed, non-pivoting holders.

**The Solution:** Ban45<sup>™</sup> pole banner mounting system is designed to pivot away from the force of the wind, to deflect wind forces starting at about 40 mph, to a full pivot of approx.. 45 degrees at 50 mph+. As soon as the wind subsides, the Ban45's springs bring it back to center. Ban45<sup>™</sup> helps preserve your banners and banner poles in high winds and reduce stresses to the streetlight poles.

Introducing

Ban45

Our Ban45™ pivots 45 degrees to either side to deflect wind forces.

Aggressively Pivot tested with over 500,000 movements, 250,000 pivots to each side, full 45 degrees, with no obvious weakening of the springs or other damage!