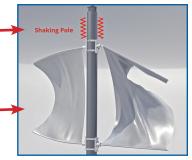

It takes just 1 high wind event to tear or blow off your banners, break poles and shake and potentially damage the streetlights.

Fixed, non-pivoting banner holders capture high winds like a sail or parachute, potentially tearing banner, breaking poles, or shaking and damaging the streetlight.

Fixed, non-pivoting holders.

**The Solution:** Ban45<sup>™</sup> pole banner mounting system is designed to pivot away from the force of the wind, to deflect wind forces starting at about 40 mph, to a full pivot of approx.. 45 degrees at 50 mph+. As soon as the wind subsides, the Ban45's springs bring it back to center. Ban45<sup>™</sup> helps preserve your banners and banner poles in high winds and reduce stresses to the streetlight poles.