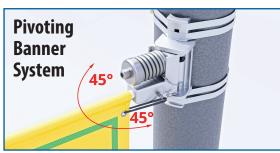

## A modern engineered, patents pending, pivoting, pole or flat surface mounted banner system!

ТΜ

**Ban"45"** means it pivots 45 degrees to either side to deflect and re-direct the force of high winds off the banner.

Fixed, non-pivoting holders.

**The Solution:** Ban45<sup>™</sup> pole banner mounting system is designed to pivot away from the force of the wind, to deflect wind forces starting at about 40 mph, to a full pivot of approx.. 45 degrees at 50 mph+. As soon as the wind subsides, the Ban45's springs bring it back to center. Ban45<sup>™</sup> helps preserve your banners and banner poles in high winds and reduce stresses to the streetlight poles.

Introducing

Ban45

Our Ban45™ pivots 45 degrees to either side to deflect wind forces.

Aggressively Pivot tested with over 500,000 movements, 250,000 pivots to each side, full 45 degrees, with no obvious weakening of the springs or other damage!